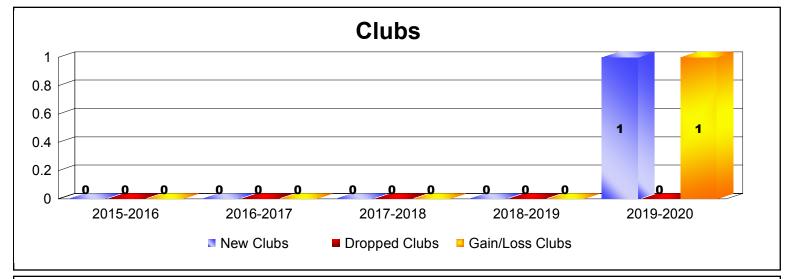

District 108IA3 As of December 2019 Cumulative

| Year      | New<br>Clubs | Dropped<br>Clubs | Gain/<br>Loss<br>Clubs | New<br>Members | Charter<br>Members | Reinstate<br>Members | Transfer<br>Members | Total<br>Member<br>Added | Total<br>Members<br>Dropped | Gain/<br>Loss<br>Members |
|-----------|--------------|------------------|------------------------|----------------|--------------------|----------------------|---------------------|--------------------------|-----------------------------|--------------------------|
| 2015-2016 | 0            | 0                | 0                      | 122            | 0                  | 7                    | 11                  | 140                      | -198                        | -58                      |
| 2016-2017 | 0            | 0                | 0                      | 121            | 0                  | 2                    | 13                  | 136                      | -152                        | -16                      |
| 2017-2018 | 0            | 0                | 0                      | 122            | 0                  | 6                    | 4                   | 132                      | -137                        | -5                       |
| 2018-2019 | 0            | 0                | 0                      | 104            | 0                  | 9                    | 11                  | 124                      | -127                        | -3                       |
| 2019-2020 | 1            | 0                | 1                      | 39             | 29                 | 3                    | 3                   | 74                       | -48                         | 26                       |
| Average   | 0            | 0                | 0                      | 102            | 6                  | 5                    | 8                   | 121                      | -132                        | -11                      |