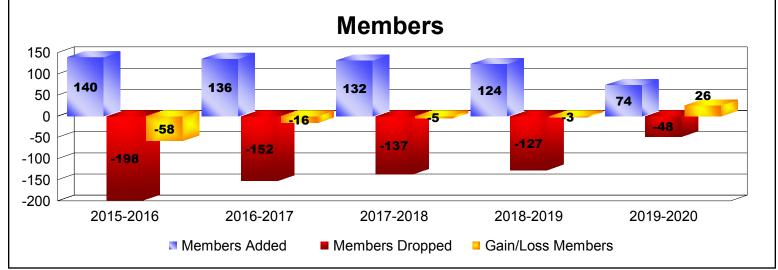

District 108IA3 As of December 2019 Cumulative

| Year      | New<br>Clubs | Dropped<br>Clubs | Gain/<br>Loss<br>Clubs | New<br>Members | Charter<br>Members | Reinstate<br>Members | Transfer<br>Members | Total<br>Member<br>Added | Total<br>Members<br>Dropped | Gain/<br>Loss<br>Members |
|-----------|--------------|------------------|------------------------|----------------|--------------------|----------------------|---------------------|--------------------------|-----------------------------|--------------------------|
| 2015-2016 | 0            | 0                | 0                      | 122            | 0                  | 7                    | 11                  | 140                      | -198                        | -58                      |
| 2016-2017 | 0            | 0                | 0                      | 121            | 0                  | 2                    | 13                  | 136                      | -152                        | -16                      |
| 2017-2018 | 0            | 0                | 0                      | 122            | 0                  | 6                    | 4                   | 132                      | -137                        | -5                       |
| 2018-2019 | 0            | 0                | 0                      | 104            | 0                  | 9                    | 11                  | 124                      | -127                        | -3                       |
| 2019-2020 | 1            | 0                | 1                      | 39             | 29                 | 3                    | 3                   | 74                       | -48                         | 26                       |
| Average   | 0            | 0                | 0                      | 102            | 6                  | 5                    | 8                   | 121                      | -132                        | -11                      |